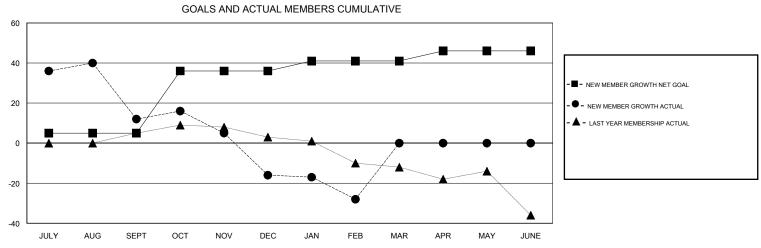

## District 201Q4

Results as of: 2/28/2017

GMT: WAYNE OAKES LOCATION AUSTRALIA GMT CA

| DROPPED CLUBS: 0  DROPPED MEMBERS |     | 34 CLUBS OF 63 ADDED 1 OR MORE NEW MEMBERS | GENDER DISTRIBI<br>MALE<br>FEMALE | UTION<br>778 (61.07%)<br>496 (38.93%) |     |
|-----------------------------------|-----|--------------------------------------------|-----------------------------------|---------------------------------------|-----|
| DECEASED                          | 10  | CLICK HERE FOR CUMULATIVE  MEMBERSHIP DATA | TOTAL FAMILY UNIT MEMBERS         |                                       | 336 |
| CLUB CANCELLED                    | 0   |                                            | FAMILY MEMBERS PAYING HALF DUES   |                                       | 169 |
| OTHER                             | 130 |                                            |                                   |                                       | 109 |
| TOTAL                             | 140 |                                            | 3323                              |                                       |     |