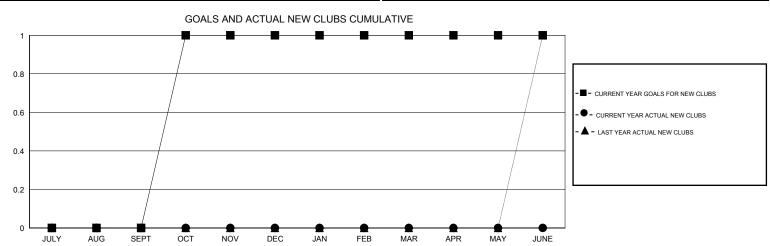

## District 201Q4

Results as of: 2/28/2017

GMT: WAYNE OAKES LOCATION AUSTRALIA GMT CA

| DROPPED CLUBS: 0  DROPPED MEMBERS |     | 34 CLUBS OF 63 ADDED 1 OR MORE NEW MEMBERS | GENDER DISTRIBI<br>MALE<br>FEMALE | UTION<br>778 (61.07%)<br>496 (38.93%) |     |
|-----------------------------------|-----|--------------------------------------------|-----------------------------------|---------------------------------------|-----|
| DECEASED                          | 10  | CLICK HERE FOR CUMULATIVE  MEMBERSHIP DATA | TOTAL FAMILY UNIT MEMBERS         |                                       | 336 |
| CLUB CANCELLED                    | 0   |                                            | FAMILY MEMBERS PAYING HALF DUES   |                                       | 169 |
| OTHER                             | 130 |                                            |                                   |                                       | 109 |
| TOTAL                             | 140 |                                            | 3323                              |                                       |     |