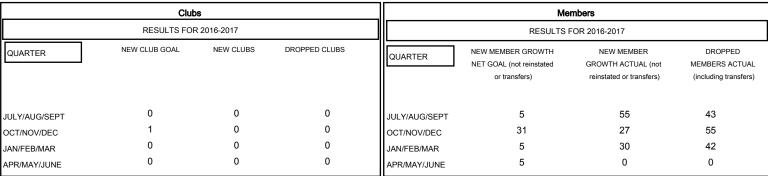

## District 201Q4

Results as of: 2/28/2017

GMT: WAYNE OAKES LOCATION AUSTRALIA GMT CA

| DROPPED CLUBS: 0  DROPPED MEMBERS |     | 34 CLUBS OF 63 ADDED 1 OR MORE NEW MEMBERS | GENDER DISTRIBI<br>MALE<br>FEMALE | UTION<br>778 (61.07%)<br>496 (38.93%) |     |
|-----------------------------------|-----|--------------------------------------------|-----------------------------------|---------------------------------------|-----|
| DECEASED                          | 10  | CLICK HERE FOR CUMULATIVE  MEMBERSHIP DATA | TOTAL FAMILY UNIT MEMBERS         |                                       | 336 |
| CLUB CANCELLED                    | 0   |                                            | FAMILY MEMBERS PAYING HALF DUES   |                                       | 169 |
| OTHER                             | 130 |                                            |                                   |                                       | 109 |
| TOTAL                             | 140 |                                            | 3323                              |                                       |     |